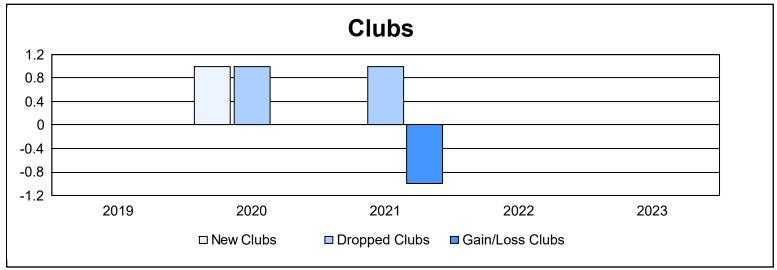

District 201V14 As of June 2023 Cumulative

| Year      | New<br>Clubs | Dropped<br>Clubs | Gain/<br>Loss<br>Clubs | New<br>Members | Charter<br>Members | Reinstate<br>Members | Transfer<br>Members | Total<br>Member<br>Added | Total<br>Members<br>Dropped | Gain/<br>Loss<br>Members |
|-----------|--------------|------------------|------------------------|----------------|--------------------|----------------------|---------------------|--------------------------|-----------------------------|--------------------------|
| 2018-2019 | 0            | 0                | 0                      | 112            | 3                  | 3                    | 19                  | 137                      | 229                         | -92                      |
| 2019-2020 | 1            | 1                | 0                      | 107            | 48                 | 3                    | 7                   | 165                      | 184                         | -19                      |
| 2020-2021 | 0            | 1                | -1                     | 85             | 0                  | 2                    | 14                  | 101                      | 125                         | -24                      |
| 2021-2022 | 0            | 0                | 0                      | 102            | 2                  | 1                    | 9                   | 114                      | 146                         | -32                      |
| 2022-2023 | 0            | 0                | 0                      | 100            | 2                  | 3                    | 13                  | 118                      | 191                         | -73                      |
| Average   | 0            | 0                | 0                      | 101            | 11                 | 2                    | 12                  | 127                      | 175                         | -48                      |